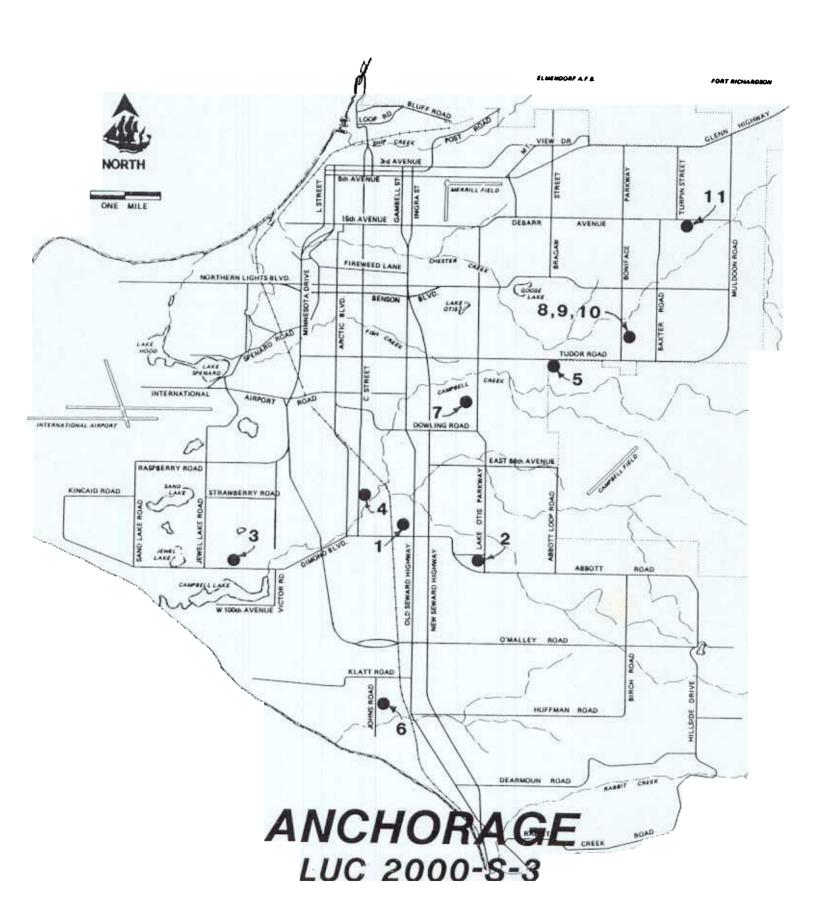

The attached resolution identifies assessments to be levied on eleven (11) properties within the Municipality of Anchorage. The properties have made physical connection to the municipal sanitary sewer system and are being assessed in accordance with Chapter 19.80 of the Anchorage Municipal Code and Rule 7.0 of the Anchorage Water & Wastewater Utility's (AWWU) Wastewater Tariff.

The passage of this resolution will have a fiscal impact on the following Municipal owned parcel:

Item Number:

**Parcel Number:** 008-091-13

Parcel Description: Tract A, East Anchorage Ballfields Subdivision

Management Authority: Heratige Land Bank (Parks and Recreation)

Total Assessment: \$37,868.61

Approval of this resolution will enable the Municipality to appropriate pre-paid collections and/or to start collection procedures.